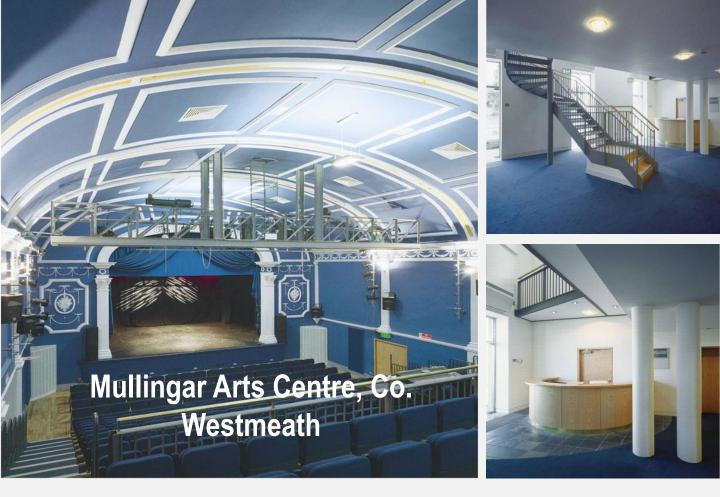

### PROJECT Mullingar Arts Centre, Co. Westmeath

SECTOR Conservation

CLIENT Mullingar UDC

CONSULTANTS Murray O'Laoire Architects – Architect Eamon Traynor & Associates – PQS

# DESCRIPTION

Refurbishment and redevelopment of Mullingar Old County Hall, a protected structure, into a multi-use integrated arts centre. Construction of first floor workshops, office and storage area over existing ground floor extension, new reception area & lift, refurbishment of the existing stage and balcony areas and the external façade.

Key Features:

- Antique pine floor reused to match existing
- Curved steel stairs with hardwood treads
- Specialist gantries for lighting & stage props
- Restoration of cornices
- Hardwood doors with soundproofing
- Retractable theatre seating for audience of 600
- Lift installation
- Restoration of stonework to external façade